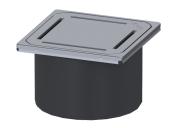

## **Description**

Used in combination with a drain body of the KESSEL modular system, the upper section is suitable for indoor point drainage.

Variant

System: 125

General characteristics

Sustainable: through the use of recycled material

Dimensions

Net weight:0,6 kgGross weight:0,8 kgHeight:90 mmPackaging dimension:lengthPackaging dimension:widthPackaging dimension:height

Coverage features

Type of cover: Design cover

Cover material: Stainless steel 14301

Colour of cover: silver
Height of cover: 16 mm
Min. flooring height: 9 mm
Surface: ground

Frame material: Stainless steel 14301

Locking: placed

Load class: K 3 (EN 1253-1)

Grating design:

Rim width:

Rim length: