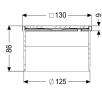

Dimensions

Net weight:0,6 kgGross weight:0,8 kgHeight:90 mmPackaging dimension:lengthPackaging dimension:widthPackaging dimension:height

Coverage features

Type of cover: Design cover

Cover material: Stainless steel 14301

Colour of cover: silver
Height of cover: 16 mm
Min. flooring height: 9 mm
Surface: ground

Frame material: Stainless steel 14301

Locking: placed

Load class: K 3 (EN 1253-1)

Grating design:

Rim width:

Rim length:

Max. flooring height:

Shape of upper section:

Upper section material:

Slot

132 mm

58 mm

58 mm

ABS