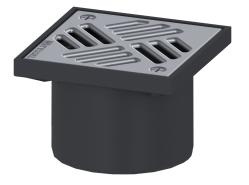

## Upper section Slot cover, 316 SST, 150 x 150 mm, K3

## Description

Used in combination with a drain body of the KESSEL modular system, the upper section is suitable for indoor point drainage.

| Variant                 |                                      |
|-------------------------|--------------------------------------|
| System:                 | 125                                  |
|                         |                                      |
| General characteristics |                                      |
| Sustainable:            | through the use of recycled material |
| Dimensions              |                                      |
|                         | 0.46 kg                              |
| Net weight:             | 0,46 kg                              |
| Gross weight:           | 0,56 kg                              |
| Height:                 | 100 mm                               |
| Packaging dimension:    | length                               |
| Packaging dimension:    | width                                |
| Packaging dimension:    | height                               |
|                         |                                      |
| Coverage features       |                                      |
| Type of cover:          | Slotted cover                        |
| Cover material:         | 316 stainless steel                  |
| Colour of cover:        | silver                               |
| Height of cover:        | 16 mm                                |
| Min. flooring height:   | 25 mm                                |
| Frame material:         | ABS                                  |
| Locking:                | screwed                              |
|                         |                                      |

Load class: Rim width: Rim length: Max. flooring height: Shape of upper section: Upper section material: K 3 (EN 1253-1) 150 mm 150 mm 67 mm square ABS