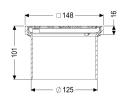

## Description

Used in combination with a drain body of the KESSEL modular system, the upper section is suitable for indoor point drainage.

| Variant                 |                                      |
|-------------------------|--------------------------------------|
| System:                 | 125                                  |
|                         |                                      |
| General characteristics |                                      |
| Sustainable:            | through the use of recycled material |
| Dimensions              |                                      |
|                         | 0.46 kg                              |
| Net weight:             | 0,46 kg                              |
| Gross weight:           | 0,56 kg                              |
| Height:                 | 100 mm                               |
| Packaging dimension:    | length                               |
| Packaging dimension:    | width                                |
| Packaging dimension:    | height                               |
|                         |                                      |
| Coverage features       |                                      |
| Type of cover:          | Slotted cover                        |
| Cover material:         | 316 stainless steel                  |
| Colour of cover:        | silver                               |
| Height of cover:        | 16 mm                                |
| Min. flooring height:   | 25 mm                                |
| Frame material:         | ABS                                  |
| Locking:                | screwed                              |
|                         |                                      |

Load class: Rim width: Rim length: Max. flooring height: Shape of upper section: Upper section material: K 3 (EN 1253-1) 150 mm 150 mm 67 mm square ABS