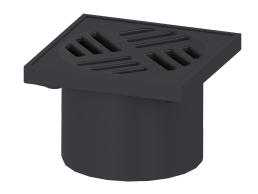

## Upper section Black slotted cover, 150 x 150 mm, K 3

## Description

Used in combination with a drain body of the KESSEL modular system, the upper section is suitable for indoor point drainage.

Variant

System: 125

General characteristics

Sustainable: through the use of recycled material

Shape of upper section:

Upper section material:

Kessel

150 mm

67 mm

square

ABS