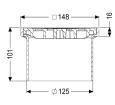

**Dimensions** 

Net weight:0,34 kgGross weight:0,38 kgHeight:100 mmPackaging dimension:lengthPackaging dimension:widthPackaging dimension:height

Coverage features

Type of cover: Slotted cover

Cover material:

16 mm

ABS

ABS

Load class: K 3 (EN 1253-1)

Grating design:

Rim width:

Rim length:

Max. flooring height:

Shape of upper section:

Upper section material:

Kessel

150 mm

67 mm

square

ABS