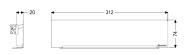

Coverage features

Type of cover: Scada drain cover Cover material: Stainless steel 14301

Colour of cover: silver
Min. flooring height: 15 mm
Grating design: Wave
Rim width: 74 mm
Rim length: 312 mm
Max. flooring height: 19 mm