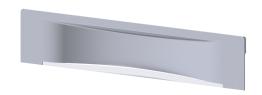

## Drain cover, Scada wall drain Wave, grade 304 SS, 10 mm tiling

## **Advantages**

• Drain cover made of 304 stainless steel.

## **Description**

The drain cover made of 304 stainless steel is suitable for the Scada wall drain.

**Dimensions** 

Net weight:0,34 kgGross weight:0,42 kgPackaging dimension:lengthPackaging dimension:widthPackaging dimension:height