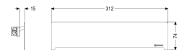

## **Description**

The drain cover made of 304 stainless steel is suitable for the Scada wall drain.

- Dimensions Net weight: Gross weight: Packaging dimension: Packaging dimension: Packaging dimension:
- Coverage features Type of cover: Cover material: Colour of cover: Min. flooring height: Grating design: Rim width: Rim length: Max. flooring height:

- 0,28 kg 0,35 kg length width height
- Scada drain cover Stainless steel 14301 silver 15 mm Standard 74 74 mm 312 mm 19 mm