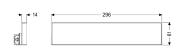

Coverage features

Type of cover: Scada tileable drain cover

Cover material: tileable
Colour of cover: selectable
Min. flooring height: 15 mm
Grating design: Invisible
Rim width: 61 mm
Rim length: 296 mm
Max. flooring height: 15 mm