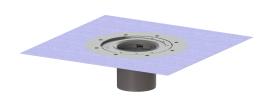

## **Description**

KESSEL intermediate section with glued flange System 100 made of ABS, for alternative waterproofing (seal composite) for natural stone coverings such as marble or granite, can be combined with all KESSEL upper sections System 100 (accessories), laterally adjustable to adapt to the tile grid, with construction period protection cover. Overall height: 120 mm

Variant

System: 100

**Dimensions** 

Net weight:  $0,94 \, kg$ Gross weight: 1,18 kg Diameter: 312 mm Length: 312 mm Width: 312 mm Height: 120 mm Packaging dimension: length Packaging dimension: width Packaging dimension: height