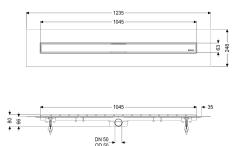

| Variant                                    |                                                      |
|--------------------------------------------|------------------------------------------------------|
| System:                                    | 125                                                  |
| Seepage opening:                           | prepared                                             |
| Waterproofing layer on the upper section:  | Factory-fitted sealing collar (WaD) according to DIN |
|                                            | 18534                                                |
| Water exposure class in accordance to DIN  | W3-I                                                 |
| 18534-1 (up to and including):             |                                                      |
| Sealing water height:                      | 22 mm                                                |
| Discharge rate (l/s) with 10 mm threshold: | 0,6                                                  |
| Discharge rate (l/s) with 20 mm threshold: | 0,7                                                  |
| Discharge rate (l/s) without threshold:    | 0,5 mm                                               |
|                                            |                                                      |
| General characteristics                    |                                                      |
| Nominal size (DN):                         | 50                                                   |
| Outer diameter (OD):                       | 50 mm                                                |
| Odour trap:                                | included                                             |
|                                            |                                                      |

Dimensions

Net weight: Gross weight: Outer dimension, length: Installation depth: Width: Height: Packaging dimension: Packaging dimension: Packaging dimension: Tank/drain body Number of outlets: Material of drain body: Coverage features Type of cover: Cover material: Colour of cover: Surface:

2,8 kg 3,3 kg 1115 mm 80 - 140 mm 191 mm 80 mm length width height 1 ABS

Stainless steel cover Stainless steel 14301 silver Brushed SST Stainless steel 14301 K 3 (EN 1253-1) optionally tileable 66 mm 1050 mm 15 mm square ABS