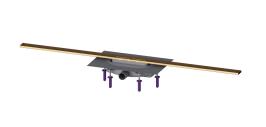

## **Description**

The narrow Linearis Infinity channel for walk-in showers is suitable for indoor linear drainage for household and commercial use. The narrow Linearis Infinity channel for walk-in showers is suitable for indoor linear drainage for household and commercial use. The channel profile made of 316 stainless steel can be extended straight or at three (30, 45 and 90 degree) angles. The drain body made of PP is equipped with sound and settlement absorbers. These reduce operating noise and can compensate for subsidence in the floor structure. The channel contains a clip-on flange with a factory-mounted waterproofing membrane according to DIN EN 1253-1 and DIN 18534-1-W3-I. The channel profile can be pushed in the lengthwise and transverse direction in the clip-on flange to compensate for construction tolerances. Including Megastop mechanical odour trap with water seal. Open seepage water openings, without flooding of the waterproofing level in the event of build-up.

Coverage features

Type of cover: Stainless steel cover Cover material: 316 stainless steel

Width of cover: 45 mm
Length of cover: 1200 mm
Min. flooring height: 11 mm

Surface: Bronze brushed

Locking: placed