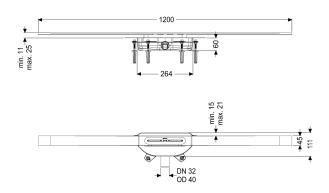

Nominal size (DN): 40

Odour trap: Megastop

Dimensions

Net weight: 3,45 kg Gross weight: 3,45 kg Min. design height: 60 mm Vertically adjustable: ves Length: 264 mm Width: 111 mm Packaging dimension: length Packaging dimension: width Packaging dimension: height

Tank/drain body

Outlet nominal size (OD):

Outlet nominal size (DN):

Material of drain body:

Socket version:

40 mm

PP

lateral

Coverage features

Type of cover: Stainless steel cover Cover material: 316 stainless steel

Width of cover: 45 mm
Length of cover: 1200 mm
Min. flooring height: 11 mm

Surface: Bronze brushed

Locking: placed

Load class: K 3 (EN 1253-1)

Max. flooring height: 25 mm Shape of upper section: square