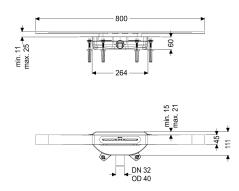

Nominal size (DN): 40

Odour trap: Megastop

Dimensions

Net weight: 2,84 kg Gross weight: 2,84 kg Min. design height: 60 mm Vertically adjustable: ves Length: 264 mm Width: 111 mm Packaging dimension: length Packaging dimension: width Packaging dimension: height

Tank/drain body

Outlet nominal size (OD):

Outlet nominal size (DN):

Material of drain body:

Socket version:

40 mm

PP

Coverage features

Type of cover: Stainless steel cover Cover material: 316 stainless steel

Width of cover: 45 mm
Length of cover: 800 mm
Min. flooring height: 11 mm

Surface: Black brushed

Locking: placed

Load class: K 3 (EN 1253-1)

Max. flooring height: 25 mm Shape of upper section: square