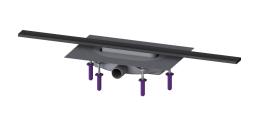

# **Advantages**

- Channel profile made of 316 stainless steel
- Including Sound and settlement absorbers
- No flooding of the waterproofing level in the event of water build-up

### **Description**

The narrow Linearis Infinity channel for walk-in showers is suitable for indoor linear drainage for household and commercial use. The narrow Linearis Infinity channel for walk-in showers is suitable for indoor linear drainage for household and commercial use. The channel profile made of 316 stainless steel can be extended straight or at three (30, 45 and 90 degree) angles. The drain body made of PP is equipped with sound and settlement absorbers. These reduce operating noise and can compensate for subsidence in the floor structure. The channel contains a clip-on flange with a factory-mounted waterproofing membrane according to DIN EN 1253-1 and DIN 18534-1-W3-I. The channel profile can be pushed in the lengthwise and transverse direction in the clip-on flange to compensate for construction tolerances. Including Megastop mechanical odour trap with water seal. Open seepage water openings, without flooding of the waterproofing level in the event of build-up.

Nominal size (DN): 40

Odour trap: Megastop

Dimensions

Net weight: 2,84 kg Gross weight: 2,84 kg Min. design height: 60 mm Vertically adjustable: ves Length: 264 mm Width: 111 mm Packaging dimension: length Packaging dimension: width Packaging dimension: height

Tank/drain body

Outlet nominal size (OD):

Outlet nominal size (DN):

Material of drain body:

Socket version:

40 mm

PP

Coverage features

Type of cover: Stainless steel cover Cover material: 316 stainless steel

Width of cover: 45 mm
Length of cover: 800 mm
Min. flooring height: 11 mm

Surface: Black brushed

Locking: placed

Load class: K 3 (EN 1253-1)