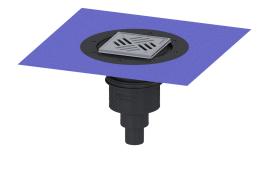

# Practicus floor/roof drain DN 50, vert., Variofix, Slotted grating

## Description

The Practicus floor drain is used for point drainage and is equipped with a connection flange as well as a removable odour trap, a lip seal and a temporary protective cover. Including telescopic height-adjustable upper section made of ABS. The drain meets particular sound insulation requirements in accordance with the measurements of the Fraunhofer Institute in Stuttgart. The outlet socket is suitable for connection to SML cast iron pipes. With connection option for equipotential bonding.