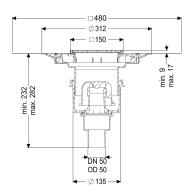

| 125                                                                |
|--------------------------------------------------------------------|
| Enclosed sealing collar to be glued (bd) according to<br>DIN 18534 |
| Connection flange                                                  |
| 50 mm                                                              |
| 2,2                                                                |
|                                                                    |
| EN 1253-1                                                          |
| 50                                                                 |
| 50 mm                                                              |
| Z-19.53-2414,Z-19.53-2414_V,Z-19.17-1719,Z-19.17-17<br>19_V        |
|                                                                    |

#### Odour trap:

Dimensions Vertical adjustment: Net weight: Gross weight: Type of height adjustability: Length: Width: Packaging dimension: Packaging dimension:

Tank/drain body Number of outlets: Material of drain body: Socket version:

#### included

10 - 18 mm 2,59 kg 3,35 kg vertically adjustable upper section 135 mm 135 mm length width height

1 PP vertical

Slotted cover Stainless steel 14301 silver 138 mm 138 mm Stainless steel 14301 screwed K 3 (EN 1253-1) Kessel 150 mm 150 mm adjustable in three dimensions ABS