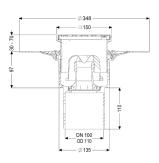

18534-1 (up to and including):

Sealing water height: 50 mm Discharge rate (l/s) with 20 mm threshold: 2

General characteristics

Standard: EN 1253-1 Nominal size (DN): 100

Outer diameter (OD): 110 mm

Approval: Z-19.53-2414,Z-19.53-2414\_V,Z-19.17-1719,Z-19.17-17

19 V

Odour trap: included

**Dimensions** 

Vertical adjustment: 30 - 70 mm
Net weight: 1,66 kg
Gross weight: 2,25 kg
Cutout dimension, width: 350 mm
Cutout dimension, length: 350 mm

Type of height adjustability: vertically adjustable upper section

Length: 348 mm
Width: 348 mm
Packaging dimension: length
Packaging dimension: width
Packaging dimension: height

Tank/drain body

Number of outlets:

Connection inlet/outlet sockets: The outlet spigot is suitable for connection to SML

Grating design: Kessel
Rim width: 150 mm
Rim length: 150 mm

Upper section: vertically adjustable

Upper section material: ABS