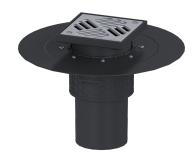

## **Description**

The Practicus polymer floor drain is used for point drainage and is equipped with a glued flange, as a removable odour trap, a lip seal, and a temporary protective cover. Including telescopic height-adjustable upper section made of ABS. The glued flange with a flange width of 50 mm is suitable for connecting waterproofing layers in accordance with DIN 18534, for all waterproofing classes. The loose flange is used for clamping polymer and elastomer sealing sheets as well as for cold bitumen seals and is therefore only suitable for use with moisture barriers. The drain meets particular sound insulation requirements in accordance with the measurements of the Fraunhofer Institute in Stuttgart.

pipes.

Material of drain body: PP

Socket version: vertical

Coverage features

Type of cover: Slotted cover

Cover material: Stainless steel 14301

Colour of cover: silver
Width of cover: 138 mm
Length of cover: 138 mm
Frame material: ABS
Locking: screwed
Load class: K 3 (EN 1253-1)

Grating design: Kessel
Rim width: 150 mm
Rim length: 150 mm

Upper section: vertically adjustable

Upper section material: ABS