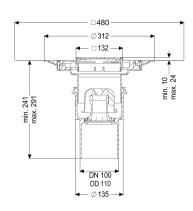

General characteristics

Standard: EN 1253-1 Nominal size (DN): 100 Outer diameter (OD): 110 mm

Approval: Z-19.53-2414,Z-19.53-2414\_V,Z-19.17-1719,Z-19.17-17

19\_V

Odour trap: included

**Dimensions** 

Vertical adjustment: 10 - 23 mm
Net weight: 2,57 kg
Gross weight: 3,33 kg

Type of height adjustability: vertically adjustable upper section

Length: 135 mm
Width: 135 mm
Packaging dimension: length
Packaging dimension: width
Packaging dimension: height

Tank/drain body

Number of outlets:

51097

Rim width: 132 mm Rim length: 132 mm

Upper section: adjustable in three dimensions

Shape of upper section: square Upper section material: ABS