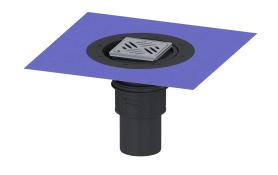

## **Description**

The Practicus floor drain is used for point drainage and is equipped with a connection flange as well as a removable odour trap, a lip seal and a temporary protective cover. Including telescopic height-adjustable upper section made of ABS. The drain meets particular sound insulation requirements in accordance with the measurements of the Fraunhofer Institute in Stuttgart. The outlet socket is suitable for connection to SML cast iron pipes. With connection option for equipotential bonding.

Connection inlet/outlet sockets: The outlet spigot is suitable for connection to SML

pipes.

Material of drain body: PP Socket version: vertical

Coverage features

Type of cover: Design cover

Cover material: Stainless steel 14301

Colour of cover:silverWidth of cover:120 mmLength of cover:120 mmSurface:ground

Frame material: Stainless steel 14301

Locking: Lock & Lift
Load class: L 15 (EN 1253-1)

Grating design: Kessel

Slip resistance class: R9 according to DIN 51130; C according to DIN