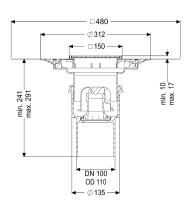

General characteristics

Standard: EN 1253-1 Nominal size (DN): 100 Outer diameter (OD): 110 mm

Approval: Z-19.53-2414,Z-19.53-2414\_V,Z-19.17-1719,Z-19.17-17

19\_V

Odour trap: included

Dimensions

Vertical adjustment: 10 - 18 mm
Net weight: 2,74 kg
Gross weight: 3,5 kg

Type of height adjustability: vertically adjustable upper section

Length: 135 mm
Width: 135 mm
Packaging dimension: length
Packaging dimension: width
Packaging dimension: height

Tank/drain body

Number of outlets:

Connection inlet/outlet sockets: The outlet spigot is suitable for connection to SML

pipes.

Material of drain body: PP Socket version: vertical

Coverage features

Type of cover: Slotted cover

Cover material: Stainless steel 14301

Colour of cover: silver
Width of cover: 138 mm
Length of cover: 138 mm

Frame material: Stainless steel 14301

Locking: screwed

Load class: K 3 (EN 1253-1)

Grating design: Kessel
Rim width: 150 mm
Rim length: 150 mm