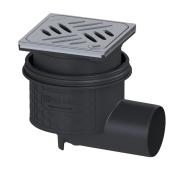

## Practicus floor/roof drain DN 70, horizontal, Design grating

## **Description**

The Practicus floor drain is used for point drainage and is equipped with a connection flange as well as a removable odour trap, a lip seal and a temporary protective cover. Including telescopic height-adjustable upper section made of ABS. The drain meets particular sound insulation requirements in accordance with the measurements of the Fraunhofer Institute in Stuttgart. The outlet socket is suitable for connection to SML cast iron pipes. With connection option for equipotential bonding.

Coverage features

Type of cover: Design cover

Cover material: Stainless steel 14301

Colour of cover:silverWidth of cover:120 mmHeight of cover:16 mmLength of cover:120 mmSurface:ground

Frame material: Stainless steel 14301

Locking: Lock & Lift
Load class: L 15 (EN 1253-1)

Grating design: Kessel

Slip resistance class: R9 according to DIN 51130; C according to DIN

51097

Rim width: 132 mm Rim length: 132 mm

Upper section: vertically adjustable