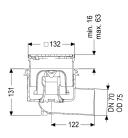

General characteristics

Standard: EN 1253-1

Nominal size (DN): 70
Outer diameter (OD): 75 mm
Odour trap: included

Sustainable: through the use of recycled material

Dimensions

Net weight: 1,38 kg

Gross weight: 1,75 kg
Cutout dimension, width: 180 mm
Cutout dimension, length: 220 mm

Locking: Lock & Lift
Load class: L 15 (EN 1253-1)

Grating design: Kessel

Slip resistance class: R9 according to DIN 51130; C according to DIN

51097

Rim width: 132 mm Rim length: 132 mm

Upper section: vertically adjustable