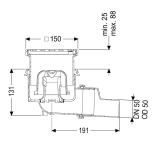

| Variant<br>System:<br>Waterproofing layer on the upper section:<br>Waterproofing layer on the drain body:<br>Sealing water height:<br>Discharge rate (l/s) with 20 mm threshold: | 125<br>Connection flange<br>Connection flange<br>50 mm<br>1,4 |
|----------------------------------------------------------------------------------------------------------------------------------------------------------------------------------|---------------------------------------------------------------|
| General characteristics<br>Standard:<br>Nominal size (DN):<br>Outer diameter (OD):                                                                                               | EN 1253-1<br>50<br>50 mm                                      |
| Odour trap:<br>Sustainable:                                                                                                                                                      | included<br>through the use of recycled material              |
| Dimensions                                                                                                                                                                       |                                                               |

1,31 kg

Net weight:

Gross weight: Cutout dimension, width: Cutout dimension, length: Type of height adjustability: Packaging dimension: Packaging dimension: Packaging dimension: Tank/drain body Number of outlets: Material of drain body: Socket version: Coverage features Type of cover: Cover material: Colour of cover: Width of cover: Height of cover: Length of cover: Frame material: Locking: Load class: Grating design: Rim width: Rim length: Upper section:

Upper section material:

1,75 kg 180 mm 220 mm vertically adjustable upper section length width height 1 PΡ lateral Slotted cover Stainless steel 14301 silver 138 mm 16 mm 138 mm ABS screwed K 3 (EN 1253-1) Kessel 150 mm 150 mm vertically adjustable