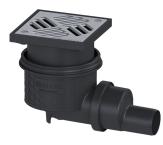

## Practicus floor/roof drain DN 50, horizontal, Slotted grating

## **Description**

The Practicus floor drain is used for point drainage and is equipped with a connection flange as well as a removable odour trap, a lip seal and a temporary protective cover. Including telescopic height-adjustable upper section made of ABS. The drain meets particular sound insulation requirements in accordance with the measurements of the Fraunhofer Institute in Stuttgart. The outlet socket is suitable for connection to SML cast iron pipes. With connection option for equipotential bonding.