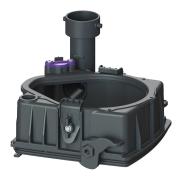

## Lockable cover Inlet side

## Description

Lockable cover with inserted seal and pump holder

| Variant<br>Series:<br>Seal: | ab 01/2011<br>yes |
|-----------------------------|-------------------|
| General characteristics     |                   |
| Colour:                     | black             |
| Material:                   | Polymer           |
| Dimensions                  |                   |
| Net weight:                 | 0,69 kg           |
| Gross weight:               | 0,94 kg           |
| Packaging dimension:        | length            |
| Packaging dimension:        | width             |
| Packaging dimension:        | height            |
| Coverage features           |                   |
| Cover locking:              | Quick-release cl  |
|                             | 2                 |