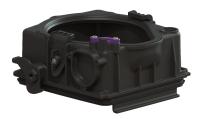

## Lockable cover Inlet side

## Description

Lockable cover with inserted seal and pump holder

| Variant<br>Series:<br>Seal:        | ab 01/2011<br>yes     |
|------------------------------------|-----------------------|
| General characteristics<br>Colour: | black                 |
| Material:                          | Polymer               |
| Dimensions                         |                       |
| Net weight:                        | 0,58 kg               |
| Gross weight:                      | 0,8 kg                |
| Packaging dimension:               | length                |
| Packaging dimension:               | width                 |
| Packaging dimension:               | height                |
| Coverage features                  |                       |
| Cover locking:                     | Quick-release closure |