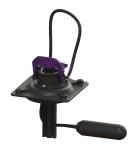

## Description

Alarm float switch retrofit kit suitable for Aqualift F and F Duo lifting stations. Combinable with the Comfort control units 230 V and 400 V, usable for faecal and non-faecal wastewater. Consisting of float switch, float switch holder, cover and 5 m connection cable.