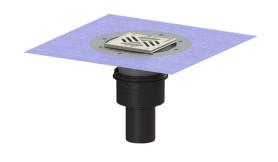

## Ecoguss project drain DN 80, vert., Variofix, Slotted cover

## **Description**

The Ecoguss project drain with connection flange is used for point drainage and is equipped with a removable odour trap as well as a lip seal and a temporary protective cover. The recyclable composite material Ecoguss meets the highest noise protection requirements, is temperature-resistant, resistant to aggressive media, and has a permanently corrosion-free surface. It is also briefly flammable from 100 to 400 degrees Celsius. The outlet socket is suitable for connection to SML cast iron pipes. Separate equipotential bonding is not necessary.

Coverage features

Type of cover: Slotted cover

Cover material: Stainless steel 14301

Colour of cover:silverWidth of cover:138 mmLength of cover:138 mmMin. flooring height:10 mm

Surface: Polished SST

Frame material: Stainless steel 14301