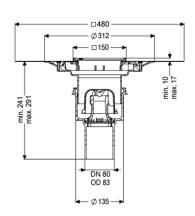

General characteristics

Standard: EN 1253-1 Nominal size (DN): 80 Outer diameter (OD): 83 mm

Inlet max. scoring (DN): Z-19.53-2414,Z-19.17-1719

Dimensions

Net weight: 2,54 kg
Gross weight: 2,82 kg
Diameter: 135 mm

Vertical adjustment: vertically adjustable upper section

Length:135 mmWidth:135 mmPackaging dimension:lengthPackaging dimension:widthPackaging dimension:height

Tank/drain body

Number of outlets: 1

Material of drain body: Ecoguss System: vertical

Coverage features

Type of cover: Slotted cover

Cover material: Stainless steel 14301

Colour of cover:silverWidth of cover:138 mmLength of cover:138 mmMin. flooring height:10 mm

Surface: Polished SST

Frame material: Stainless steel 14301

Cover locking: screwed

Load class: K 3 (EN 1253-1)

Rim length: 150 mm
Rim material: 150 mm
Max. flooring height: 17 mm

Upper section: adjustable in three dimensions

Shape of upper section: square
Upper section material: ABS
Odour trap: included