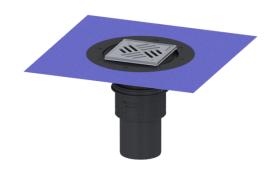

## Practicus floor/roof drain DN 100, vert., Variofix, Slotted grating

## **Description**

The Practicus floor drain is used for point drainage and is equipped with a connection flange as well as a removable odour trap, a lip seal and a temporary protective cover. Including telescopic height-adjustable upper section made of ABS. The drain meets particular sound insulation requirements in accordance with the measurements of the Fraunhofer Institute in Stuttgart. The outlet socket is suitable for connection to SML cast iron pipes. With connection option for equipotential bonding.