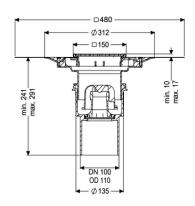

General characteristics

Standard: EN 1253-1 Nominal size (DN): 100 Outer diameter (OD): 110 mm

Inlet max. scoring (DN): Z-19.53-2414,Z-19.17-1719

**Dimensions** 

Vertical adjustment: 10 - 18 mm
Net weight: 2,74 kg
Gross weight: 3,5 kg

Vertical adjustment: vertically adjustable upper section

Length:135 mmWidth:135 mmPackaging dimension:lengthPackaging dimension:widthPackaging dimension:height

Tank/drain body

Number of outlets:

Connection inlet/outlet sockets: The outlet spigot is suitable for connection to SML

pipes.

Material of drain body: PP System: vertical

Coverage features

Type of cover: Slotted cover

Cover material: Stainless steel 14301

Colour of cover:silverWidth of cover:138 mmLength of cover:138 mm

Frame material: Stainless steel 14301

Cover locking: screwed Load class: K 3 (EN 1253-1)

Grating colour: Kessel
Rim length: 150 mm
Rim material: 150 mm

Upper section: adjustable in three dimensions

Upper section material: ABS
Odour trap: included