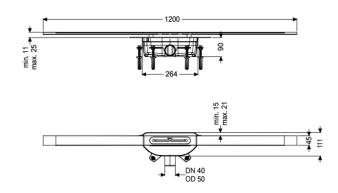

General characteristics

Nominal size (DN): 50

**Dimensions** 

Net weight:3,57 kgGross weight:3,57 kgMin. design height:90 mmVertically adjustable:yes

Length:264 mmWidth:111 mmPackaging dimension:lengthPackaging dimension:widthPackaging dimension:height

Tank/drain body

Outlet nominal size (OD): 50 mm
Outlet nominal size (DN): 50 mm
Material of drain body: PP
System: lateral

Coverage features

Type of cover: Stainless steel cover Cover material: 316 stainless steel

Width of cover: 45 mm
Length of cover: 1200 mm
Min. flooring height: 11 mm

Surface: Black brushed

Cover locking: placed

Load class: K 3 (EN 1253-1)

Max. flooring height: 25 mm Shape of upper section: square